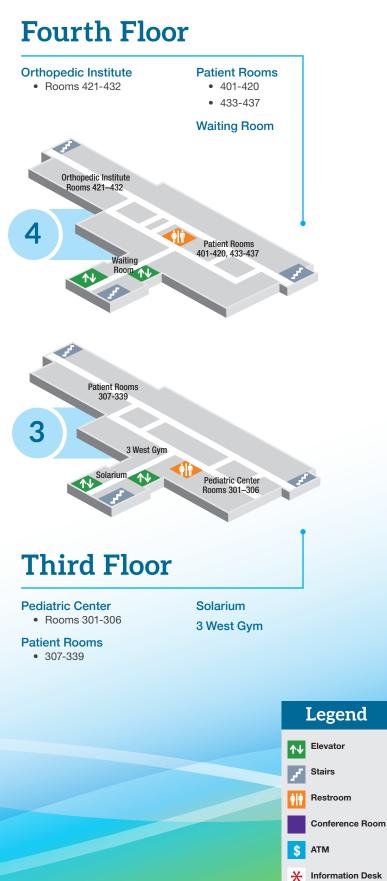

Institute

- Patient Rooms 2101-2120
- Waiting Rooms
- Cath/EP Labs

#### Intensive Critical Care Unit (ICCU)

- Patient Rooms 271-284
- Waiting Room

#### **Intermediate Care Unit**

• Patient Rooms 250-255

#### Medical/Surgical • Patient Rooms 2121 - 2140

#### **Pre-Admission Testing**

#### Surgical Services

- Surgical Waiting Room
- Same Day Services
  Information Desk

#### Maternity Center

- Patient Rooms 202-233
- Healthy Beginnings
- Prenatal Testing Center
- Visitors Waiting Room

#### Women's Diagnostic Center

## **First Floor**

See Opposite Side

## **Ground Floor**

Ann Silverman Community Health Clinic ArtWalk Cafeteria – Fresh Inspirations Conference Rooms • G, H, I, J **Medical Research MRI Services** Parking Garage/Pay Station



**Patient Transport Volunteers** 





REV\_103117