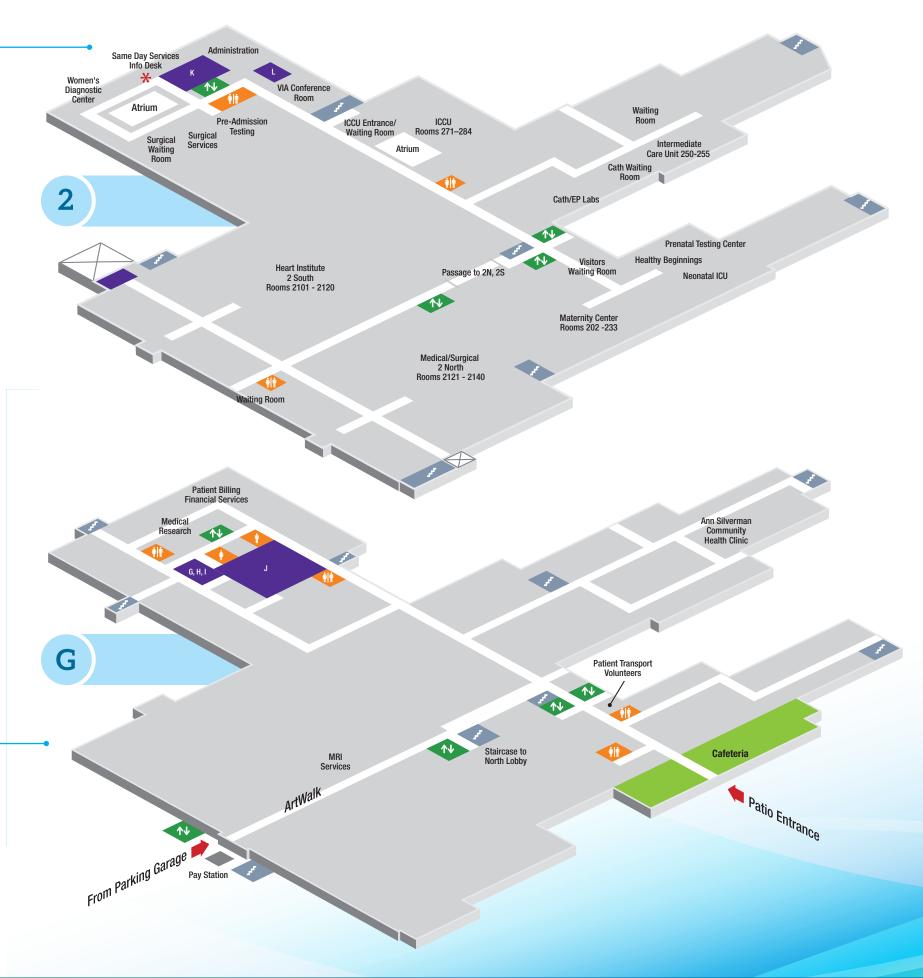

## Second Floor

#### **East Wing Patient Rooms**

- 2 South, Rooms 2101-2120
- 2 North, Rooms 2121-2140
- Waiting Room

#### Administration

#### **Conference Rooms**

K (Boardroom), L

#### Heart Institute

- Patient Rooms 2101-2120
- Waiting Rooms
- Cath/EP Labs

#### Intensive Critical Care Unit (ICCU)

- Patient Rooms 271-284
- Waiting Room

#### **Intermediate Care Unit**

• Patient Rooms 250-255

#### Medical/Surgical • Patient Rooms 2121 - 2140

#### **Pre-Admission Testing**

#### Surgical Services

- Surgical Waiting Room
- Same Day Services
  Information Desk

#### Maternity Center

- Patient Rooms 202-233
- Healthy Beginnings
- Prenatal Testing Center
- Visitors Waiting Room

#### Women's Diagnostic Center

## **Ground Floor**

Ann Silverman Community Health Clinic ArtWalk Cafeteria – Fresh Inspirations Conference Rooms • G, H, I, J **Medical Research MRI Services** Parking Garage/Pay Station

**Patient Transport Volunteers** 